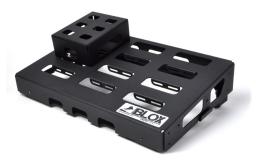

Some effects can get lost or hard to reach when pedalboards get large. Stompblox Risers are modular risers that snap into Stompblox allowing pedals to be elevated for easy access. Each Riser can snap into one of six

positions on the Stompblox and up to three Risers can be used on any single Stompblox. Pass throughs on the face and sides of each Riser make it easy to route cables.

Stompblox Risers work with Stompblox and also with Stompblox Extend.

Stompblox Extend is a dual function extension for the Stompblox system. Extend gives users an additional 4.75" of surface area for effect mounting. It also provides space and mounts for power supplies. Most power supplies can be secured with included universal mount tabs, or directly to the mounting tray with screws, zip ties, or velcro.

Stompblox Extend attaches to the back of any Stompblox unit and the included multi-position foot gives extra support where necessary.