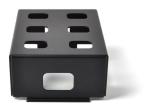

## **STOMPBLOX RISER** MODULAR RISER

| <b>PEATU</b> | Durable all-steel construction                |
|--------------|-----------------------------------------------|
| RER          | Simple snap in mounting                       |
| /IEV         | Cable pass throughs                           |
| <            | Connect up to three on<br>each Stompblox unit |
|              | Works with Stompblox<br>and Stomblox Extend   |

Some effects can get lost or hard to reach when pedalboards get large. Stompblox Risers are modular risers that snap into Stompblox allowing pedals to be elevated for easy access. Each Riser can snap into one of six

positions on the Stompblox and up to three Risers can be used on any single Stompblox. Pass throughs on the face and sides of each Riser make it easy to route cables.

Stompblox Risers work with Stompblox and also with Stompblox Extend.