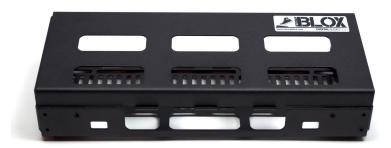

Stompblox Extend is a dual function extension for the Stompblox system. Extend gives users an additional 4.75" of surface area for effect mounting. It also provides space and mounts for power supplies. Most power supplies can be secured with included universal mount tabs, or directly to the mounting tray with screws, zip ties, or velcro.

Stompblox Extend attaches to the back of any Stompblox unit and the included multi-position foot gives extra support where necessary.

## **STOMPBLOX EXTEND** MODULAR EXTENSION

Renovo Amp Works Company 3507 Wilbur Place Nashville, TN 37204 www.stompblox.com sales@stompblox.com 615.208.9995